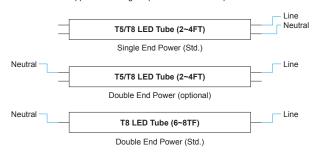

luminum reflector or white steel reflectors.

#### MOUNTING:

- For surface, chain, swivel stem, unit or row installation.
- End plates can be modified for continuous row mounting option.
- Compatible with most ceiling types.

### LAMP:

- Standard T8 lamp.
- Pressure-lock lamp holders or easy twist lock lamp sockets.
- Lamp not included.

#### **ELECTRICAL**:

- High power factor instant start electronic ballast for T8 lamps are sound rate A, minimum starting temperature 0°F (-18°C), <10% THD and input voltage ranges of 120 to 277 volts comes as standard.
- Ballast disconnect plug provided as standard.

#### LISTING:

- · UL/CUL listed and labeled.
- Suitable for damp locations.
- ARRA compliant (optional).

#### Wiring diagram for LED ready

Applied AC voltage depends on LED tube spec-



#### ORDERING INFORMATION EXAMPLE: S-4-232-UNV

| MODEL | LENGTH |                          | # OF LAMPS | LAMP TYPE    |                            | BALLAST    |