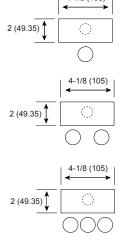

# Specifications:

Specifications:

2FT Length: 24 (610)
 Weight: 6.9 lbs (3.13 kg)

3FT Length: 36 (915)
 Weight: 8.0 lbs (3.63 kg)

4FT Length: 48 (1219)
 Weight: 9.11 lbs (4.13 kg)

6FT Length: 72 (1828)
 Weight: 12.63 lbs (5.73 kg)

8FT Length: 96 (2439)
 Weight: 12.85 lbs (5.83 kg)

Width: 4-3/8 (111) Depth: 2 (49.35)

All dimensions are in inches (millimeters).